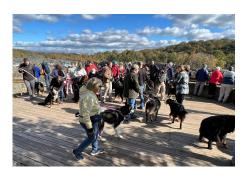

Meet at the picnic tables near the Visitor Center – the tables with all the Berners!! Bring lunch, drinks, dog treats, carts and kids to enjoy the superb trails and the falls overlooks. Gravel and dirt trails are wide, level and accessible.

Dessert will be provided!

For added FUN, bring your Berner in costume to parade through the park!

2023 PVBMDC Fall Dog Walk

\*\* Upcoming PVBMDC Meet-ups \*\*
TBD

www.pvbmdc.org Tara Stull tarah896@hotmail.com 240-285-3737