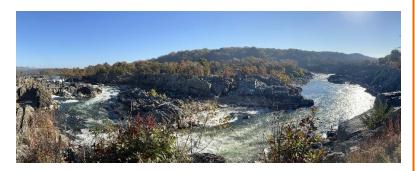

Meet at the picnic tables near the Visitor Center – the tables with all the Berners!! Bring lunch, drinks, dog treats, carts and kids to enjoy the superb trails and the falls overlooks. Gravel and dirt trails are wide, level and accessible.