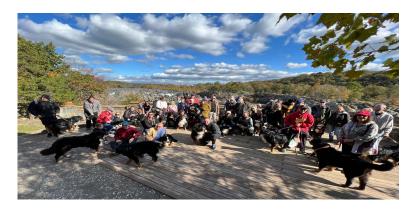

Meet at the picnic tables near the Visitor Center – the tables with all the Berners!! Bring lunch, drinks, dog treats, carts and kids to enjoy the superb trails and the falls overlooks. Gravel and dirt trails are wide, level and accessible.

Dessert will be provided!

For added FUN, bring your Berner in costume to parade through the park!

2023 PVBMDC Fall Dog Walk

\*\* Upcoming PVBMDC Meet-ups \*\*
TBD

www.pvbmdc.org Tara Stull tarah896@hotmail.com 240-285-3737